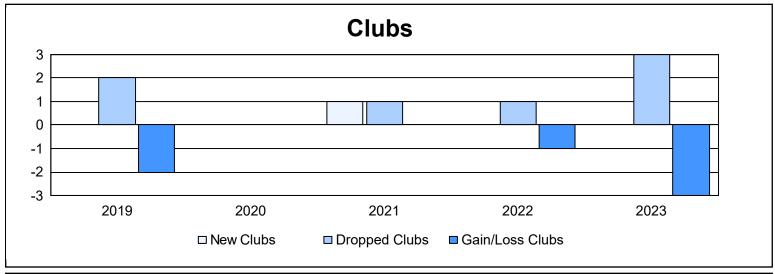

District 112 C As of June 2023 Cumulative

| Year      | New<br>Clubs | Dropped<br>Clubs | Gain/<br>Loss<br>Clubs | New<br>Members | Charter<br>Members | Reinstate<br>Members | Transfer<br>Members | Total<br>Member<br>Added | Total<br>Members<br>Dropped | Gain/<br>Loss<br>Members |
|-----------|--------------|------------------|------------------------|----------------|--------------------|----------------------|---------------------|--------------------------|-----------------------------|--------------------------|
| 2018-2019 | 0            | 2                | -2                     | 103            | 7                  | 6                    | 29                  | 145                      | 147                         | -2                       |
| 2019-2020 | 0            | 0                | 0                      | 57             | 4                  | 10                   | 16                  | 87                       | 166                         | -79                      |
| 2020-2021 | 1            | 1                | 0                      | 37             | 23                 | 3                    | 4                   | 67                       | 81                          | -14                      |
| 2021-2022 | 0            | 1                | -1                     | 50             | 9                  | 2                    | 9                   | 70                       | 126                         | -56                      |
| 2022-2023 | 0            | 3                | -3                     | 57             | 11                 | 1                    | 12                  | 81                       | 141                         | -60                      |
| Average   | 0            | 1                | -1                     | 61             | 11                 | 4                    | 14                  | 90                       | 132                         | -42                      |